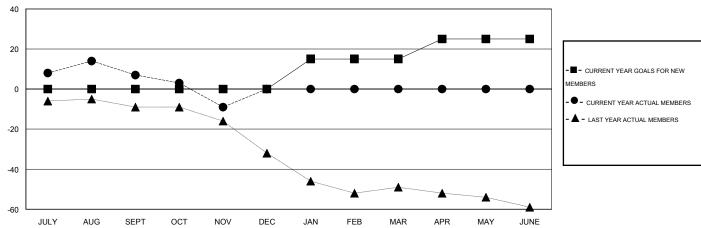

## GOALS AND ACTUAL MEMBERS CUMULATIVE

| DROPPED CLUBS: 0  DROPPED MEMBERS |         | 27 CLUBS OF 62 ADDED 1 OR MORE<br>NEW MEMBERS | GENDER DISTRIBUT  MALE  FEMALE | TION<br>817 (63.24%)<br>475 (36.76%) |     |
|-----------------------------------|---------|-----------------------------------------------|--------------------------------|--------------------------------------|-----|
| DECEASED                          | 11<br>0 | CLICK HERE FOR HEALTH                         | FAMILY UNIT MEMBERS            |                                      | 238 |
| CLUB CANCELLED OTHER              | 66      | ASSESSMENT DATA                               | HEAD OF HOUSEHOLD              |                                      | 117 |
| TOTAL                             | 77      |                                               | NON-HEAD OF HOUSEHOLD          |                                      | 121 |